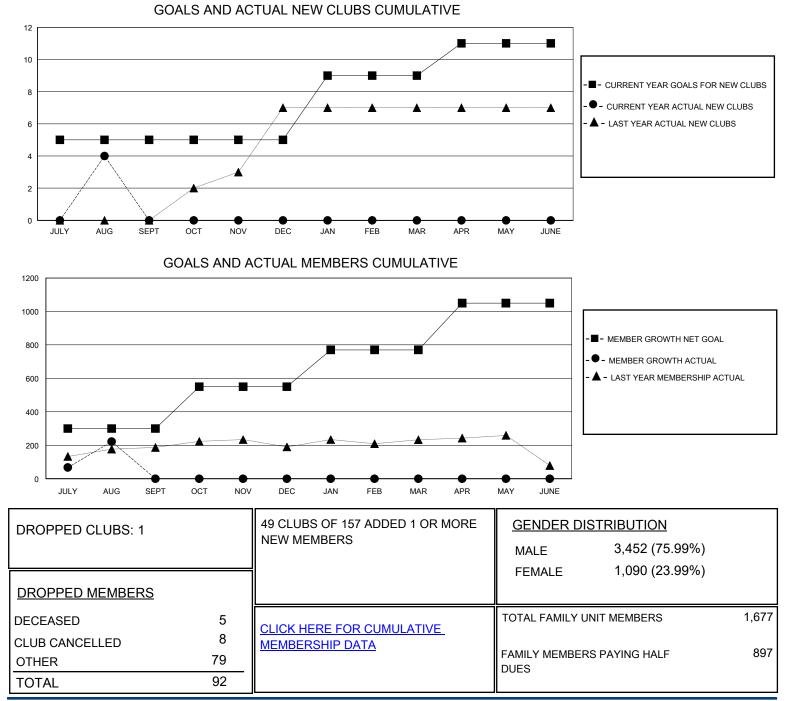

## MONTHLY MEMBERSHIP PROGRESS REPORT

District 318 A

Results as of: 8/31/2024

| GMT:                  |               |           |               |                       |                        |                         | GMT CA                                             |
|-----------------------|---------------|-----------|---------------|-----------------------|------------------------|-------------------------|----------------------------------------------------|
| Clubs                 |               |           |               | Members               |                        |                         |                                                    |
| RESULTS FOR 2024-2025 |               |           |               | RESULTS FOR 2024-2025 |                        |                         |                                                    |
| QUARTER               | NEW CLUB GOAL | NEW CLUBS | DROPPED CLUBS | QUARTER               | BER GROWTH NET<br>GOAL | MEMBER GROWTH<br>ACTUAL | DROPPED<br>MEMBERS ACTUAL<br>(including transfers) |
| JULY/AUG/SEPT         | 5             | 4         | 1             | JULY/AUG/SEPT         | 300                    | 321                     | 92                                                 |
| OCT/NOV/DEC           | 0             | 0         | 0             | OCT/NOV/DEC           | 250                    | 0                       | 0                                                  |
| JAN/FEB/MAR           | 4             | 0         | 0             | JAN/FEB/MAR           | 220                    | 0                       | 0                                                  |
| APR/MAY/JUNE          | 2             | 0         | 0             | APR/MAY/JUNE          | 280                    | 0                       | 0                                                  |